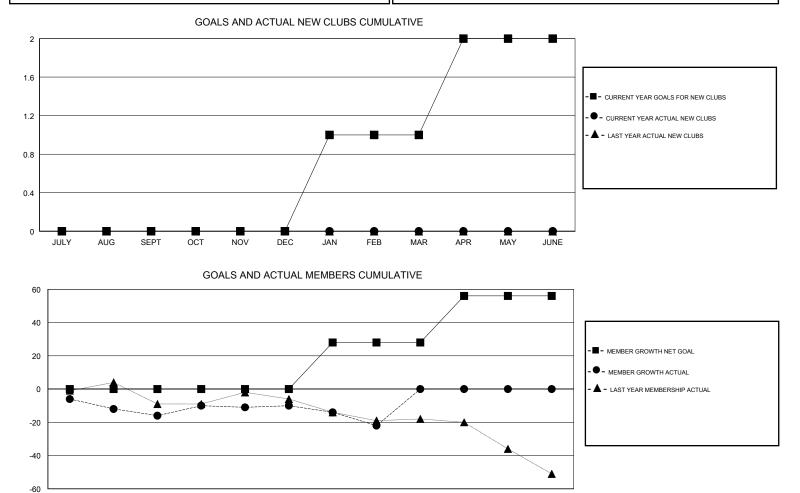

### GMT CA

| Clubs                 |               |           |               | Members               |                           |                         |                                                    |  |  |
|-----------------------|---------------|-----------|---------------|-----------------------|---------------------------|-------------------------|----------------------------------------------------|--|--|
| RESULTS FOR 2018-2019 |               |           |               | RESULTS FOR 2018-2019 |                           |                         |                                                    |  |  |
| QUARTER               | NEW CLUB GOAL | NEW CLUBS | DROPPED CLUBS | QUARTER               | MEMBER GROWTH NET<br>GOAL | MEMBER GROWTH<br>ACTUAL | DROPPED<br>MEMBERS ACTUAL<br>(including transfers) |  |  |
| JULY/AUG/SEPT         | 0             | 0         | 0             | JULY/AUG/SEPT         | 0                         | 38                      | 47                                                 |  |  |
| OCT/NOV/DEC           | 0             | 0         | 0             | OCT/NOV/DEC           | 0                         | 41                      | 31                                                 |  |  |
| JAN/FEB/MAR           | 1             | 0         | 0             | JAN/FEB/MAR           | 28                        | 40                      | 50                                                 |  |  |
| APR/MAY/JUNE          | 1             | 0         | 0             | APR/MAY/JUNE          | 28                        | 0                       | 0                                                  |  |  |

JULY AUG SEPT OCT NOV DEC JAN FEB MAR APR MAY JUNE

| DROPPED CLUBS: 0 |     | 43 CLUBS OF 66 ADDED 1 OR MORE<br>NEW MEMBERS | GENDER DISTRIBUTION   MALE 1,206 (72.48%)   FEMALE 458 (27.52%) |     |     |
|------------------|-----|-----------------------------------------------|-----------------------------------------------------------------|-----|-----|
| DROPPED MEMBERS  |     |                                               | Women Percentage Fiscal Year Goal: 40%                          |     |     |
| DECEASED         | 15  | CLICK HERE FOR CUMULATIVE                     | TOTAL FAMILY UNIT MEMBERS                                       |     | 269 |
| CLUB CANCELLED 0 |     | MEMBERSHIP DATA                               |                                                                 |     | 407 |
| OTHER            | 113 |                                               | FAMILY MEMBERS PAYING                                           | 137 |     |
| TOTAL            | 128 |                                               |                                                                 |     |     |